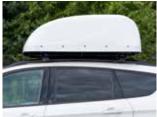

The weatherproof compartment protects the wheelchair from rain, wind, sun and snow. It also keeps any dirt on the wheelchair out of the car.

The hand control is used to stow or retrieve the wheel-chair, both operations takes about 30 seconds each.

## Quick facts

- New flowing design
- Quick and easy stowing
- Weatherproof
- Mounted on standard roof racks
- No permanent alterations required