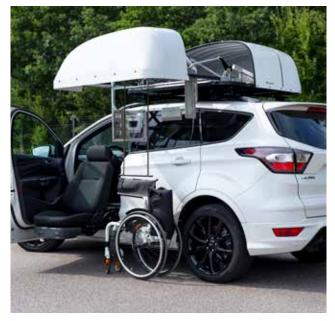

## Chair Topper

A roof top box that lifts and stows a folding wheelchair.

The Chair Topper will pick up and unload a folding frame wheelchair right next to the vehicle's front door. By transporting the wheelchair in a roof top box, the space inside the car can be used as it was intended: seats for passengers and the boot for cargo.

The weatherproof compartment protects the wheelchair from rain, wind, sun and snow. It also keeps any dirt on the wheelchair out of the car.

The hand control is used to stow or retrieve the wheel-chair, both operations takes about 30 seconds each.

Available in two versions, Left and Right, the Chair Topper can be installed for either the passenger side or the driver side. The Chair topper is installed using standard roof racks and requires no permanent alterations to the vehicle. Should the user buy a new car, the Chair Topper can be moved along, providing it fits.