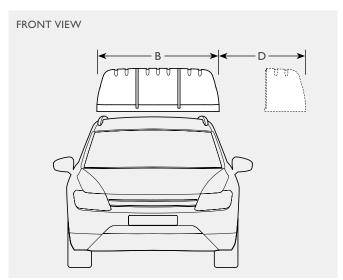

## Chair Topper

Dimensions and models

Requires a car with roof racks for installation. Requires a foldable wheelchair for stowing.

|          |                           | Hoistolist | enent<br>Length | Width | Height | E Kension | Chairlength | Katiolde | dheight<br>Natolde | d reight de | J. width | jel<br>Jnit weight |
|----------|---------------------------|------------|-----------------|-------|--------|-----------|-------------|----------|--------------------|-------------|----------|--------------------|
| Chair To | opper                     |            | Α               | В     | С      | D         | E           | F        | G                  | Н           |          |                    |
| 103993   | Chair Topper              | left       | 143             | 131   | 46+10* | 91        | 109         | 93       | 83                 | 35          | 20       | 55                 |
| 103994   | Chair Topper              | right      | 143             | 131   | 46+10* | 91        | 109         | 93       | 83                 | 35          | 20       | 55                 |
| 103506   | Chain extension kit       |            |                 |       |        |           | 91 (200)    |          |                    |             |          |                    |
| 101865   | Universal wireless remote |            |                 |       |        |           |             |          |                    |             |          |                    |