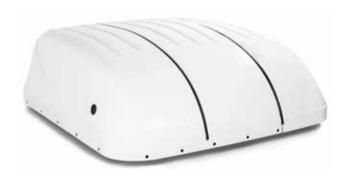

The weatherproof compartment protects the wheelchair from rain, wind, sun and snow. It also keeps any dirt on the wheelchair out of the car.

The hand control is used to stow or retrieve the wheel-chair, both operations takes about 30 seconds each.

## Quick facts

- New flowing design
- Quick and easy stowing
- Weatherproof
- Mounted on standard roof racks
- No permanent alterations required