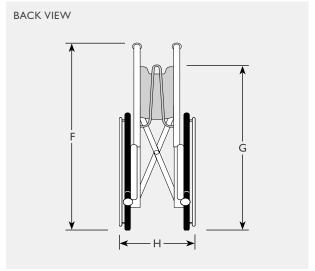

## Chair Topper

Dimensions and models

Requires a car with roof racks for installation. Requires a foldable wheelchair for stowing.

|          |                           | Hoistolist | enent<br>Length | Width | Height | E Kension | Chairlength | Katiolde | dheight<br>Natolde | d reight de | J. width | jel<br>Jnit weight |
|----------|---------------------------|------------|-----------------|-------|--------|-----------|-------------|----------|--------------------|-------------|----------|--------------------|
| Chair To | opper                     |            | Α               | В     | С      | D         | E           | F        | G                  | Н           |          |                    |
| 103993   | Chair Topper              | left       | 143             | 131   | 46+10* | 91        | 109         | 93       | 83                 | 35          | 20       | 55                 |
| 103994   | Chair Topper              | right      | 143             | 131   | 46+10* | 91        | 109         | 93       | 83                 | 35          | 20       | 55                 |
| 103506   | Chain extension kit       |            |                 |       |        |           | 91 (200)    |          |                    |             |          |                    |
| 101865   | Universal wireless remote |            |                 |       |        |           |             |          |                    |             |          |                    |