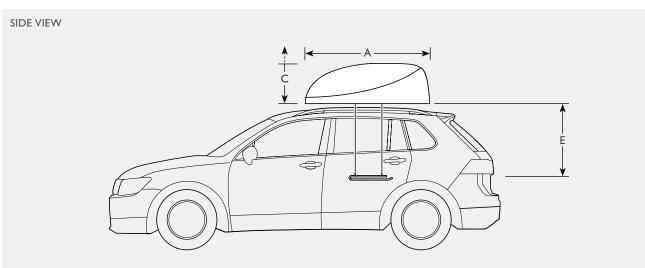

## Chair Topper

Dimensions and models

Requires a car with roof racks for installation. Requires a foldable wheelchair for stowing.

|          |                           | Hoistolist | enent<br>Length | Width | Height | E Kension | Chairlength | Katiolde | dheight<br>Natolde | d reight de | J. width | jel<br>Jnit weight |
|----------|---------------------------|------------|-----------------|-------|--------|-----------|-------------|----------|--------------------|-------------|----------|--------------------|
| Chair To | opper                     |            | Α               | В     | С      | D         | E           | F        | G                  | Н           |          |                    |
| 103993   | Chair Topper              | left       | 143             | 131   | 46+10* | 91        | 109         | 93       | 83                 | 35          | 20       | 55                 |
| 103994   | Chair Topper              | right      | 143             | 131   | 46+10* | 91        | 109         | 93       | 83                 | 35          | 20       | 55                 |
| 103506   | Chain extension kit       |            |                 |       |        |           | 91 (200)    |          |                    |             |          |                    |
| 101865   | Universal wireless remote |            |                 |       |        |           |             |          |                    |             |          |                    |